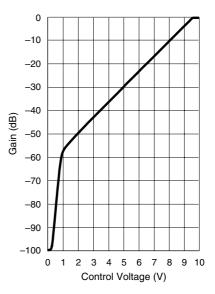

## 1. GENERAL DESCRIPTION

The V-01S is a plug-in type VCA module designed to be used in conjunction with TOA's 900 Series and BG-1000 Series amplifiers.

Its 3P terminal block is equipped with a 24 V output that supplies power to an external controller, and a control input. The gain between IN and OUT is set within the range of -100 to 0 dB referenced to the 0 – 10 V control voltage.

## 3. SPECIFICATIONS

Variation characteristics (typical)