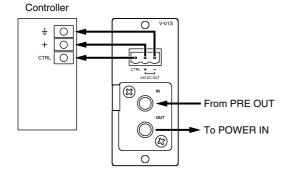

## 2. CONNECTIONS

Connect the external controller to the 3P terminal block. Connect the amplifier's PRE OUT to the IN terminal (RCA jack), and the amplifier's POWER IN to the OUT terminal (RCA jack).

| Input                   | 10 kΩ (unbalanced)    |
|-------------------------|-----------------------|
| Maximum Allowable Input | +14 dB* (5 Vrms)      |
| Distortion              | 0.03% (1 kHz, 1 Vrms) |
| Frequency Response      | 20 – 20,000 Hz ±1 dB  |