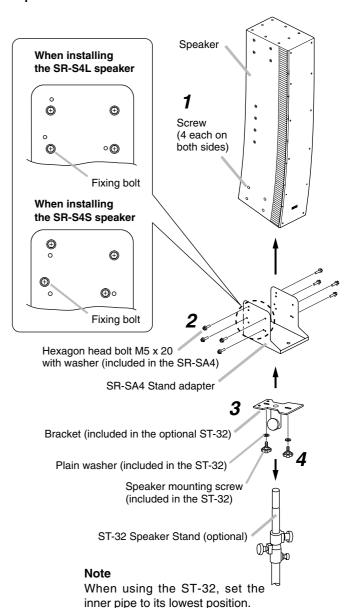

### 2. SPEAKER MOUNTING VIEW

## 3. SPEAKER MOUNTING

For step 3 and 4 below, refer to the instruction manual attached to the ST-32.

- **Step 1.** Remove the screws on both sides of the speaker. **Note:** The removed screws are not used.
- Step 2. Install the SR-SA4 Stand Adapter to the speaker.
- **Step 3.** Attach the bracket (included in the ST-32) to the SR-SA4 Stand Adapter.
- Step 4. Mount the bracket onto the stand.