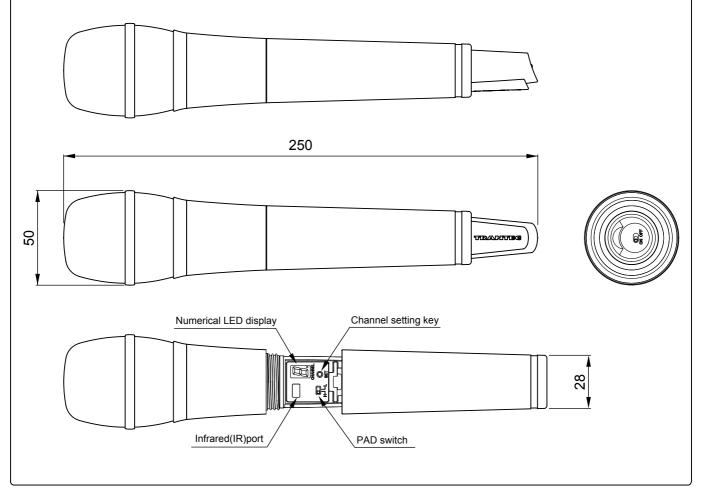

## **■** SPECIFICATIONS

| Frequency Range    | 506 - 538 MHz (*1), UHF                 |  |
|--------------------|-----------------------------------------|--|
| Channel Selectable | Up to 16 channels (depending on region) |  |
| Microphone Element | Dynamic with cardioid pattern           |  |
| RF Carrier Power   | 10mW                                    |  |
| Audio Frequency    | 80 - 15000 Hz                           |  |
| Response           |                                         |  |
| Audio input Level  | 140dBSPL (maximum)                      |  |
| Modulation System  | PLL synthesizer                         |  |
| Battery            | 1 AA size alkaline battery, 1.5 V       |  |
| Battery Life       | Approx. 10 hours                        |  |
| Indicator          | Battery status LED, 7 segments LED      |  |
| Finish             | Resin, coating                          |  |
| Dimensions         | approx. 250 x 50 mm                     |  |
| Weight             | approx. 245 g (with battery)            |  |
| Accessory          | Microphone holder1                      |  |

## **■**APPEARANCE