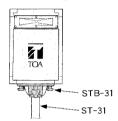

Mounting the speaker on the speaker stand.

Use the optional mounting kits STB-3 and ST-20.

- (5) When changing to high impedance, use the optional matching transformer MT-648.
- ⑤ Use the SL-60SRK kit (optional) for on-theroad applications.
- © For the above optional mounting devices, refer to each corresponding manual.

#### ④スタンドに取付ける方法

②ポールに取付ける方法

別売のSTB-31とST-31を使用してください。

別売のYS-60とYS-60Bを使用してください。