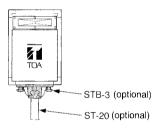

Mounting the speaker on the speaker stand.

Use the optional mounting kits STB-3 and ST-20.

- (5) When changing to high impedance, use the optional matching transformer MT-648.
- ⑤ Use the SL-60SRK kit (optional) for on-theroad applications.
- © For the above optional mounting devices, refer to each corresponding manual.

#### ④スタンドに取付ける方法

②ポールに取付ける方法

別売のSTB-31とST-31を使用してください。

別売のYS-60とYS-60Bを使用してください。

#### ⑥可搬用のSRにお使いのときは

別売のSRキットSL-60SRKを使って組み替 えてください。

内容:取手、XLRコネクタ(オスメス各1)、 コネクタ取付金具

本体重量が10.3kgありますので壁面天井の材質、構造によりアンカーボルトなどで充分強度 が保てるように取付けてください。

◎それぞれの取付金具の取扱説明書をご参照ください。