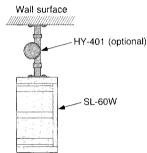

## Installation and optional mounting devices

(1) Wall mounting.
Use the YS-60 (optional).

② Mounting on the pole.

Use the optional mounting kits YS-60 and YS-60B

③ Ceiling suspension.

Use the HY-401 (optional).

#### ③天井から吊下げる方法

別売のHY-401を 使用してください。