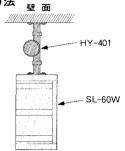

## Installation and optional mounting devices

(1) Wall mounting.
Use the YS-60 (optional).

② Mounting on the pole.

Use the optional mounting kits YS-60 and YS-60B

③ Ceiling suspension.

Use the HY-401 (optional).

#### ③天井から吊下げる方法

別売のHY-401を 使用してください。

#### ①壁面に取付ける方法

別売のYS-60を使用してください。

#### ④スタンドに取付ける方法

②ポールに取付ける方法

別売のSTB-31とST-31を使用してください。

別売のYS-60とYS-60Bを使用してください。