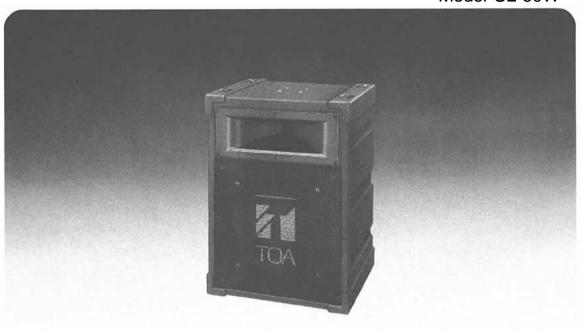

# **GENERAL DESCRIPTION**

The Toa SL-60W is a weatherproof 2-way speaker system having a 30 cm woofer and a constant directivity horn with a piezo driver unit. Its directivity coverage is 90° horizontal and 40° vertical. A sealed enclosure is made of polyethylene and a speaker unit is weatherproofed, making the SL-60W most ideal both for indoor (even in such moist places as indoor swimming pools) and outdoor applications.

### ●概 要

SL-60Wは30cmウーハとピエゾドライバに定指向性ホーンを組合せた2ウエイ密閉構造の防滴型サウンドスピーカシステムで指向性は水平90°、垂直40°のサービスエリアを確保しています。エンクロージャは硬質ポリエチレンの一体成形、スピーカユニットは耐水処理を施してありますので、大浴場、プールなど湿度の多い所や軒下、屋外など雨が当たる所に設置できます。