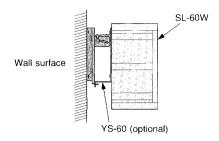

## Installation and optional mounting devices

(1) Wall mounting.
Use the YS-60 (optional).

② Mounting on the pole.

Use the optional mounting kits YS-60 and YS-60B

③ Ceiling suspension.

Use the HY-401 (optional).

#### ①壁面に取付ける方法

別売のYS-60を使用してください。