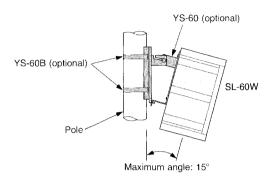

## Installation and optional mounting devices

(1) Wall mounting.
Use the YS-60 (optional).

② Mounting on the pole.

Use the optional mounting kits YS-60 and YS-60B

③ Ceiling suspension.

Use the HY-401 (optional).

#### ④スタンドに取付ける方法

②ポールに取付ける方法

別売のSTB-31とST-31を使用してください。

別売のYS-60とYS-60Bを使用してください。