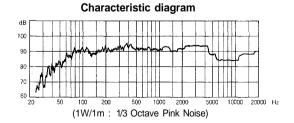

# Specifications and characteristic diagram

**Enclosure:** 

Sealed type

Woofer:

Weather proofed 30 cm cone speaker

Tweeter

CD horn 90° x 40° with Weather proofed piezo driver

Impedance:

8Ω

Output sound pressure level:

92 dB/w/m

Frequency response:

50 Hz - 20 kHz

Handling Power Capacity:

Continuous pink noise

80 watts RMS of band-limited pinknoise

Continuous program

240 watts

Instantaneous peak

800 watts

Operating temperature range:

-20°C to +55°C

#### Material:

Enclosure Polvethylene

Punched Metal Net Painted on zinc-plated-steel

Name Plate, Screws Stainless steel

Dimensions:

510 (H) x 367 (W) x 310 (D) mm

20.1 (H) x 14.4 (W) x 12.2 (D) inches

Weight:

## ●仕様・特性図

エンクロージャ型式:密閉型

中低域用スピーカ:30cm防滴コーン型 高 域 用 ス ピ ー カ: 定指向性ホーン90°×40° 防滴ピエゾドライバ

インピーダンス:8Ω

出力音圧レベル: 92dB/w/m 再 生 周 波 数 帯 域:50Hz~20kHz

許容入力

連続ピンクノイズ入力:80W 連続プログラム入力: 240W 瞬時ピーク入力: 800W

使 用 温 度 範 囲:-20℃~+55℃ 材

質:エンクロージャ 硬質ポリエチレン パンチングネット SPC亜鉛メッキ塗装 銘 板 ネ ジ 類 ステンレス

4 法:510(H)×367(W)×310(D) 重 量:10.3kg

(無響室1W/1m: %オクターブピンクノイズ)