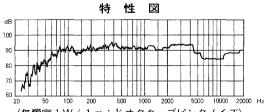

# Specifications and characteristic diagram

**Enclosure:** 

Sealed type

Woofer:

Weather proofed 30 cm cone speaker

Tweeter

CD horn 90° x 40° with Weather proofed piezo driver

Impedance:

8Ω

Output sound pressure level:

92 dB/w/m

Frequency response:

50 Hz - 20 kHz

Handling Power Capacity:

Continuous pink noise

80 watts RMS of band-limited pinknoise

## ●仕様・特性図

エンクロージャ型式:密閉型

中低域用スピーカ:30cm防滴コーン型 高 域 用 ス ピ ー カ: 定指向性ホーン90°×40° 防滴ピエゾドライバ

インピーダンス:8Ω

出力音圧レベル: 92dB/w/m 再 生 周 波 数 帯 域:50Hz~20kHz

許容入力

連続ピンクノイズ入力:80W 連続プログラム入力: 240W 瞬時ピーク入力: 800W

使 用 温 度 範 囲:-20℃~+55℃ 材

質:エンクロージャ 硬質ポリエチレン パンチングネット SPC亜鉛メッキ塗装 銘 板 ネ ジ 類 ステンレス

4 法:510(H)×367(W)×310(D) 重 量:10.3kg

(無響室1W/1m: %オクターブピンクノイズ)