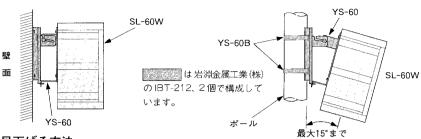

## Installation and optional mounting devices

(1) Wall mounting.
Use the YS-60 (optional).

② Mounting on the pole.

Use the optional mounting kits YS-60 and YS-60B

③ Ceiling suspension.

Use the HY-401 (optional).

#### ①壁面に取付ける方法

別売のYS-60を使用してください。

#### ④スタンドに取付ける方法

②ポールに取付ける方法

別売のSTB-31とST-31を使用してください。

別売のYS-60とYS-60Bを使用してください。