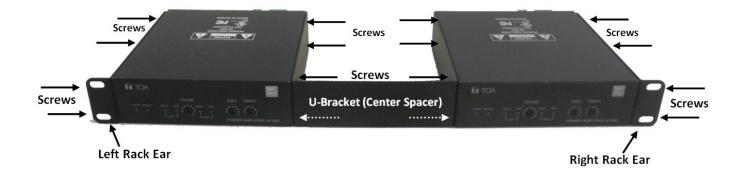

### CONTENTS

- 2 Rack Ear Brackets
- 1 U-shaped Center Spacer Bracket (This is the smaller U-bracket.)
- 1 U-shaped Filler Bracket (for use when only mounting one AV-20D or AV-60S-AM, and that can be used on either the left or right side) (This is the larger U-bracket.)
- 16 Screws that mount the two units, or one unit and the Filler Bracket, to the Rack Ears and the Center Spacer Bracket,
  - A short handled Phillips screwdriver will be required to assemble the screws on the inside of the Center Spacer.

### Mounting Two Units:

TOA Electronics, Inc.