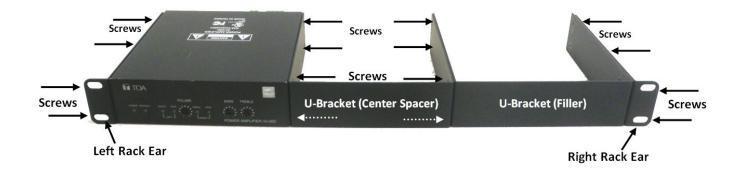

### CONTENTS

- 2 Rack Ear Brackets
- 1 U-shaped Center Spacer Bracket (This is the smaller U-bracket.)
- 1 U-shaped Filler Bracket (for use when only mounting one AV-20D or AV-60S-AM, and that can be used on either the left or right side) (This is the larger U-bracket.)
- 16 Screws that mount the two units, or one unit and the Filler Bracket, to the Rack Ears and the Center Spacer Bracket,
  - A short handled Phillips screwdriver will be required to assemble the screws on the inside of the Center Spacer.

### INSTALLATION

Mounting a Single Unit (this is the same whether mounting an amplifier on the left or right side):