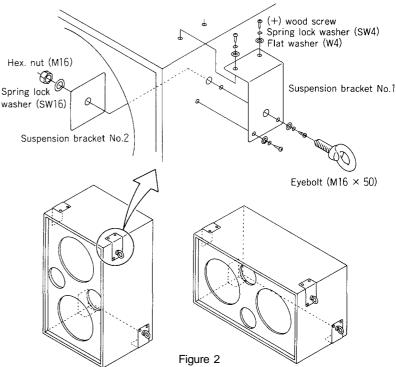

## SB-46S/SB-38W Speaker Installation

4

4

4

The speaker enclosures have been pre-fit with suspension bracket mounting holes. Working from inside the enclosure, use a screwdriver to push out the hole plugs from the four locations where the brackets will be installed. Referring to Figure 2, install the brackets and eyebolts, ensuring all screws are securely tightened.

Bracket mounting positions for vertical and horizontal suspension. (4 points each)