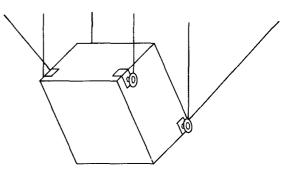

## Handling Precautions

- Consult a construction expert to ensure mounting bolts and cables are made of sufficiently strong material to securely hold the weight of the speakers.
- Ensure all mounting eyebolts are securely tightened and can not be loosened by prolonged exposure to speaker vibration.
- For maximum security, the use of a 6-point suspension method such as shown in Figure 1 is highly recommended.
- TOA takes no responsibility for accidents or injuries caused by faulty mounting methods or poorly selected mounting locations.

#### ■取付上のご注意・

- ●吊下げ用のワイヤ、ボルト類、また、建築構造材への取付強度 は、建築施工者と打合わせて十分保持できる強度としてくだ さい。
- ●アイボルトを固定するときは、緩まないようナットを十分締 付けてください。
- ●ゆれ防止のため、参考図のように6点支持をおすすめします。
- ●設置場所、設置方法の不備による落下等の事故の責任は、一切 当社は負いません。

取扱説明書

HY-700