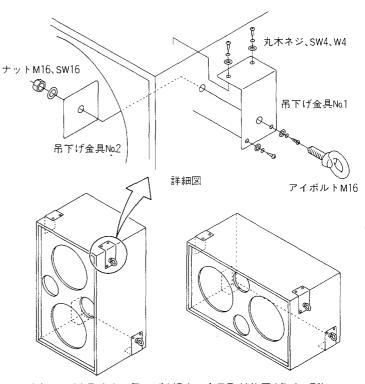

## SB-46S/SB-38W Speaker Installation

4

4

4

The speaker enclosures have been pre-fit with suspension bracket mounting holes. Working from inside the enclosure, use a screwdriver to push out the hole plugs from the four locations where the brackets will be installed. Referring to Figure 2, install the brackets and eyebolts, ensuring all screws are securely tightened.

Bracket mounting positions for vertical and horizontal suspension. (4 points each)

## ■SB-46S、SB-38Wへの取付方法 -

●エンクロージャには金具取付用の穴があらかじめ用意 されています。金具を取付ける部分のホールプラグを 外し(4ヶ所)、図を参考に4ヶ所金具を取付け、ナッ トを十分に締付けて確実に固定してください。(ホール プラグはエンクロージャ内側からドライバーで突くと 簡単に外せます。)

垂直および水平方向に吊下げる場合の金具取付位置(各4ヶ所)