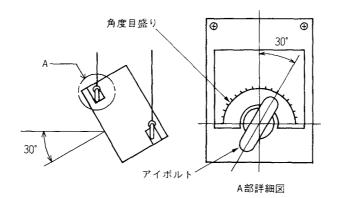

# Eyebolt Angle Adjustment

As shown in Figure 4, adjust the suspension angle with the eyebolts referring to the angle scale (in 10° step for one scale mark) of the suspension bracket No.1, and tighten all the hexagon nuts securely after adjustment. The illustration shows that the eyebolt position is adjusted 30° down from horizontal.

## ■アイボルトの角度調整方法・

●金具にある角度目盛り(1目盛10°)を参考にして、希望の吊下げ角度にアイボルトを調整し、ナットを十分締付けます。 (参考図は水平方向から下向き30°に設定したA部のアイボルト位置です。)

|                                                                                                                                                                                                                                               | <b>\</b> TOA 株式                                                                                                                                                                                                       | 商                                                                                                                                                                                                                                          | <b>〇A・インフォメーション・センター</b><br>品や技術など、各種お問合せにお応えします。<br>務時間 9:00~17:00(日曜・祝日除く)                                                                                                                                         | <sup>79-ダイヤル(集構電道)</sup><br>- <b>270120-108117</b><br>〒665 宝塚市高松町2番1号<br>TEL 0 7 9 7 - 7 2 - 7 5 6 7<br>FAX.0 7 9 7 - 7 2 - 1 0 9 0              |
|-----------------------------------------------------------------------------------------------------------------------------------------------------------------------------------------------------------------------------------------------|-----------------------------------------------------------------------------------------------------------------------------------------------------------------------------------------------------------------------|--------------------------------------------------------------------------------------------------------------------------------------------------------------------------------------------------------------------------------------------|----------------------------------------------------------------------------------------------------------------------------------------------------------------------------------------------------------------------|--------------------------------------------------------------------------------------------------------------------------------------------------|
| 札幌営業所 TEL(011)231-4641代<br>青森営業所 TEL(017)23-3751代<br>協会営業所 TEL(0196)54-5521代<br>仙台営業所 TEL(022)236-6565代<br>都山営業所 TEL(0249)23-7744代<br>不戸営業所 TEL(0229)23-7744代<br>不戸営業所 TEL(0229)23-7841代<br>高崎営業所 TEL(0223)26-3955代<br>高崎営業所 TEL(0225)36-131代 | 新潟営業所 TEL(025)246-2316代<br>千葉営業所 TEL(0472)55-611代<br>子宮営業所 TEL(048)885-5131代<br>千代田営業所 TEL(043)3814-2711代<br>横浜営業所 TEL(045)261-2721代<br>横浜営業所 TEL(043)3814-6211代<br>営業開発室 TEL(03)3814-621代<br>営業開発室 TEL(03)3818-6721代 | 金沢営業所 TEL(0762)33-1951代<br>支旱営業所 TEL(052)76-1401代<br>公古屋営業所 TEL(052)971-8211代<br>各古屋電設 TEL(052)962-5721代<br>津営業所 TEL(052)24-6645代<br>日本橋営業所 TEL(05)801-7328代<br>卑営業所 TEL(075)801-7328代<br>卑戸営業所 TEL(078)577-4326代<br>卑営業所 TEL(078)21-6655代 | 大阪特販営業所 TEL(06) 358-1147代<br>岡山営業所 TEL(082)21-8029代<br>広島営業所 TEL(082)29-3388代<br>高松営業所 TEL(0878)51-3166代<br>松山営業所 TEL(0878)51-3166代<br>松山営業所 TEL(0839)31-1586代<br>北州営業所 TEL(093)581-4722代<br>福岡営業所 TEL(092)431-0061代 | 離児島営業所 TEL(0992)56-5245代<br>郡 覇 営業所 TEL(0988)66-5598代<br>プロサウンド<br>東京営業所 TEL(03)3815-8731代<br>プロサウンド<br>大阪営業所 TEL(078)303-5631代<br>133-05-201-7A |