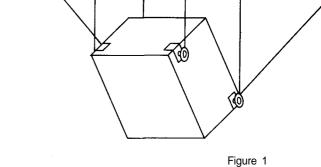

## Handling Precautions

- Consult a construction expert to ensure mounting bolts and cables are made of sufficiently strong material to securely hold the weight of the speakers.
- Ensure all mounting eyebolts are securely tightened and can not be loosened by prolonged exposure to speaker vibration.
- For maximum security, the use of a 6-point suspension method such as shown in Figure 1 is highly recommended.
- TOA takes no responsibility for accidents or injuries caused by faulty mounting methods or poorly selected mounting locations.