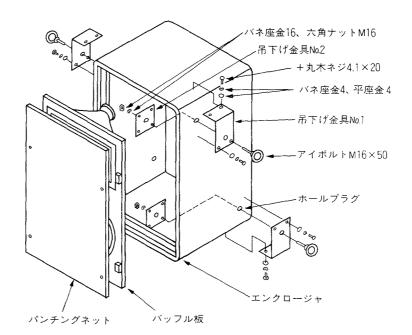

## Parts List -

- 1. Suspension bracket No.1
- 2. Suspension bracket No.2
- 3. Eyebolt (M16 x 50)
- 4. Spring lock washer (SW16)

#### 5. Hex. nut (M16) 6. (+) wood screw

- 7. Spring lock washer (SW4)
- 8. Flat washer (W4)

#### ■構成部品

- 4. バネ座金 SW16······4
- 5. 六角ナット M16······4 6. +丸木ネジ 4.1×20·····16 7. バネ座金 SW4·····16 8. 平座金 W4····16

## ■T-600、T-700への取付方法

- ●パンチングネット、バッフル板の順で、止めねじを取外し、エンクロージャ天板付近にある中継コネクタを外します。
- ●エンクロージャ側面にあるホールブラグ4個を取外し、その穴に下図を参考に金具を取付けます。(ホールプラグは エンクロージャ内側からドライバーで突くと簡単に外せます。また吊下げ金具№1は、アイボルト取付後、バネ座金、
- 平座金を用いて木ネジで取付けてください。) ●反対側の面も同様に取付けます。
- ●取外しと逆の順序で組立ててください。