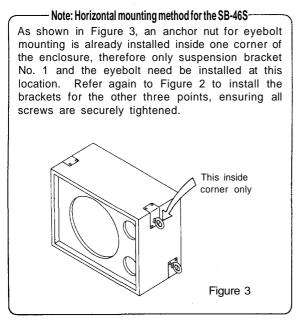

## SB-46S/SB-38W Speaker Installation

4

4

4

The speaker enclosures have been pre-fit with suspension bracket mounting holes. Working from inside the enclosure, use a screwdriver to push out the hole plugs from the four locations where the brackets will be installed. Referring to Figure 2, install the brackets and eyebolts, ensuring all screws are securely tightened.