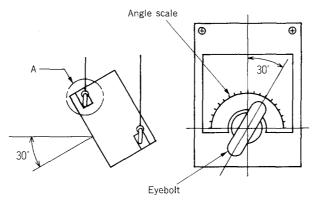

# Eyebolt Angle Adjustment

As shown in Figure 4, adjust the suspension angle with the eyebolts referring to the angle scale (in 10° step for one scale mark) of the suspension bracket No.1, and tighten all the hexagon nuts securely after adjustment. The illustration shows that the eyebolt position is adjusted 30° down from horizontal.