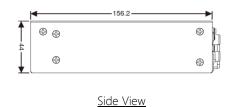

## **APPEARANCE**

## ■ SPECIFICATIONS

| Model No.                         |                 | AV-60S-AM                                                        |
|-----------------------------------|-----------------|------------------------------------------------------------------|
| Power Source                      |                 | 100V to 240V AC, 50Hz/60Hz                                       |
| Rated Output                      |                 | 60W @ 4 Ohms, 60W @ 70V                                          |
| Power<br>Consumption              | Rated Output    | Less than 85W @ 70V, Less than 110W @ 4 Ohms                     |
|                                   | Idle            | Less than 10W @ 70V, Less than 7W @ 4 Ohms                       |
|                                   | Power Save Mode | Less than 1W                                                     |
| Frequency Response                |                 | 4 Ohms mode: 20Hz to 20KHz ±3dB                                  |
|                                   |                 | 70V mode: 60Hz to 20KHz ±3dB                                     |
|                                   |                 | (Line1 input with transformer: 100Hz to 20KHz)                   |
| Total Harmonic Distortion (THD+N) |                 | Less than 0.15%                                                  |
| Input                             | Line 1:         | -10/-20dB* (selectable), 10K Ohms, transformer-balanced,         |
|                                   |                 | removable terminal block                                         |
|                                   | Line 2:         | -10/-20dB* (selectable), 10K Ohms, unbalanced, 3.5mm stereo jack |
|                                   | Line 3:         | -10/-20dB* (selectable), 10K Ohms, unbalanced, RCA jacks         |
| Output                            |                 | Speaker output, removable terminal block (2P)                    |
| Tone Control                      |                 | Bass: ±10dB at 100Hz, Treble: ±10dB at 10KHz                     |
| Controls                          |                 | Master volume control                                            |
|                                   |                 | Remote volume control                                            |
|                                   |                 | Bass tone control, Treble tone control                           |
|                                   |                 | 70V / 4 Ohm switch                                               |
|                                   |                 | Input sensitivity switches (Line 1, Line 2, Line 3)              |
| Indicator                         |                 | Power LED, Protection LED, Signal LED, Peak LED                  |
| Other Feature                     |                 | Automatic Level Control, Thermal/Over-current protection,        |
|                                   |                 | Automatic power save function (EnergyStar rated)                 |
| Operating Temperature             |                 | -10 to +40°C                                                     |
| Case                              |                 | Black metal case                                                 |
| Dimensions                        |                 | 150 (w) x 44 (h) x 156 (d) mm (5.90" x 1.73" x 6.14")            |
| Weight                            |                 | 1.12 Kg (2.5 lbs)                                                |