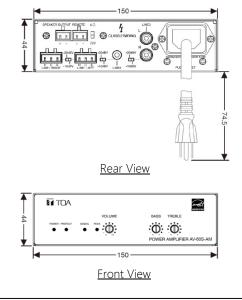

## **APPEARANCE**

## ■ SPECIFICATIONS

| Model No.                         |                 | AV-60S-AM                                                        |
|-----------------------------------|-----------------|------------------------------------------------------------------|
| Power Source                      |                 | 100V to 240V AC, 50Hz/60Hz                                       |
| Rated Output                      |                 | 60W @ 4 Ohms, 60W @ 70V                                          |
| Power<br>Consumption              | Rated Output    | Less than 85W @ 70V, Less than 110W @ 4 Ohms                     |
|                                   | Idle            | Less than 10W @ 70V, Less than 7W @ 4 Ohms                       |
|                                   | Power Save Mode | Less than 1W                                                     |
| Frequency Response                |                 | 4 Ohms mode: 20Hz to 20KHz ±3dB                                  |
|                                   |                 | 70V mode: 60Hz to 20KHz ±3dB                                     |
|                                   |                 | (Line1 input with transformer: 100Hz to 20KHz)                   |
| Total Harmonic Distortion (THD+N) |                 | Less than 0.15%                                                  |
| Input                             | Line 1:         | -10/-20dB* (selectable), 10K Ohms, transformer-balanced,         |
|                                   |                 | removable terminal block                                         |
|                                   | Line 2:         | -10/-20dB* (selectable), 10K Ohms, unbalanced, 3.5mm stereo jack |
|                                   | Line 3:         | -10/-20dB* (selectable), 10K Ohms, unbalanced, RCA jacks         |
| Output                            |                 | Speaker output, removable terminal block (2P)                    |
| Tone Control                      |                 | Bass: ±10dB at 100Hz, Treble: ±10dB at 10KHz                     |
| Controls                          |                 | Master volume control                                            |
|                                   |                 | Remote volume control                                            |
|                                   |                 | Bass tone control, Treble tone control                           |
|                                   |                 | 70V / 4 Ohm switch                                               |
|                                   |                 | Input sensitivity switches (Line 1, Line 2, Line 3)              |
| Indicator                         |                 | Power LED, Protection LED, Signal LED, Peak LED                  |
| Other Feature                     |                 | Automatic Level Control, Thermal/Over-current protection,        |
|                                   |                 | Automatic power save function (EnergyStar rated)                 |
| Operating Temperature             |                 | -10 to +40°C                                                     |
| Case                              |                 | Black metal case                                                 |
| Dimensions                        |                 | 150 (w) x 44 (h) x 156 (d) mm (5.90" x 1.73" x 6.14")            |
| Weight                            |                 | 1.12 Kg (2.5 lbs)                                                |