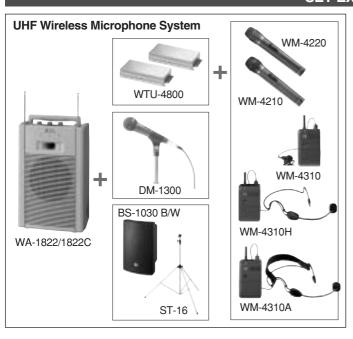

| 6.7kg                        |
| Accessory                | Power cord (2m) x 1, Dust cover x 1, Screwdriver x 1                                                                                                                                                                 |                              |

Microphone Volume Control (Wireless × 2, Wired × 1) Input Tone Control Wired Microphone Input AUX Output AUX Input Volume Control AUX Input Cassette Player Volume Control Cassette Player Speed Control Battery Compartment Internal Speaker -Selector Component External Speaker Compartment Output Wireless Tuner Unit receptacle Built-in storage for wireless/wired microphones on the back.

## **SET EXAMPLE**







**TOA Corporation** 

<sup>\* 0</sup>dB = 1V