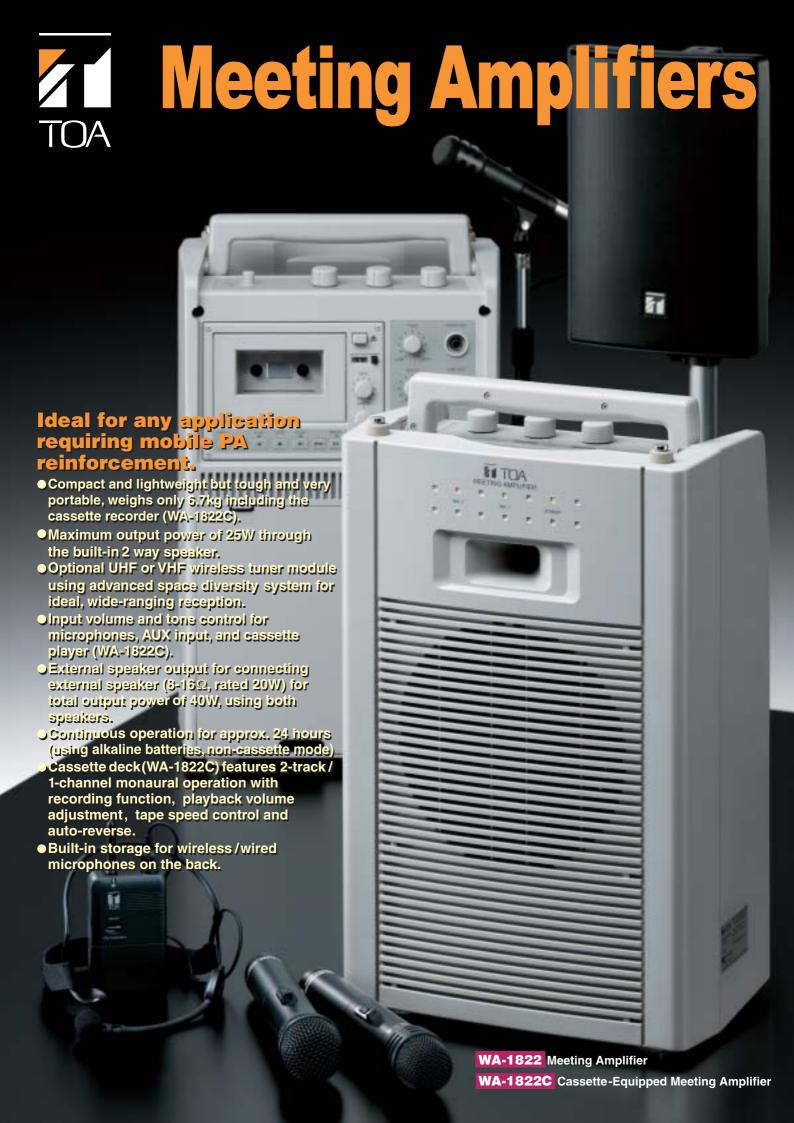

Microphone Volume Control (Wireless × 2, Wired × 1) Input Tone Control Wired Microphone Input AUX Output AUX Input Volume Control AUX Input Cassette Player Volume Control Cassette Player Speed Control Battery Compartment Internal Speaker -Selector Component External Speaker Compartment Output Wireless Tuner Unit receptacle Built-in storage for wireless/wired microphones on the back.