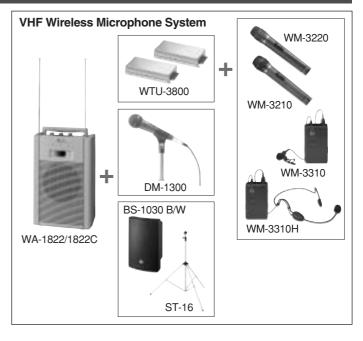

| 6.7kg                        |
| Accessory                | Power cord (2m) x 1, Dust cover x 1, Screwdriver x 1                                                                                                                                                                 |                              |

Microphone Volume Control (Wireless × 2, Wired × 1) Input Tone Control Wired Microphone Input AUX Output AUX Input Volume Control AUX Input Cassette Player Volume Control Cassette Player Speed Control Battery Compartment Internal Speaker -Selector Component External Speaker Compartment Output Wireless Tuner Unit receptacle Built-in storage for wireless/wired microphones on the back.

## **SET EXAMPLE**







**TOA Corporation** 

<sup>\* 0</sup>dB = 1V